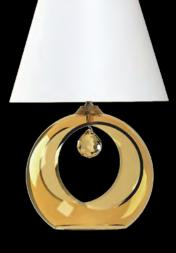

FROM ARS ILLLUSTRANDI COLLECTION

Alia is based on a simple concept, but wants to be interesting and different. The main element here is a glass ball whose shape is deliberately cut off at the sides to reveal the inside. This step opens up new possibilities for playing with internal and external space. The lighting fixture offers both a clean design, when the ball is complemented by a light source only, and a version where the ball is filled with glittering glass trimmings passing through it.

## NOTE

ALIA is based on a cut, blown glass sphere and can be combined with chains of glass

Lighting fixtures are shown here for the purposes of illustration only and the designs can be tailored depending on the client's requirements and technical feasibility. Likewise, the full range of surface finishes and colour designs may be more extensive than those