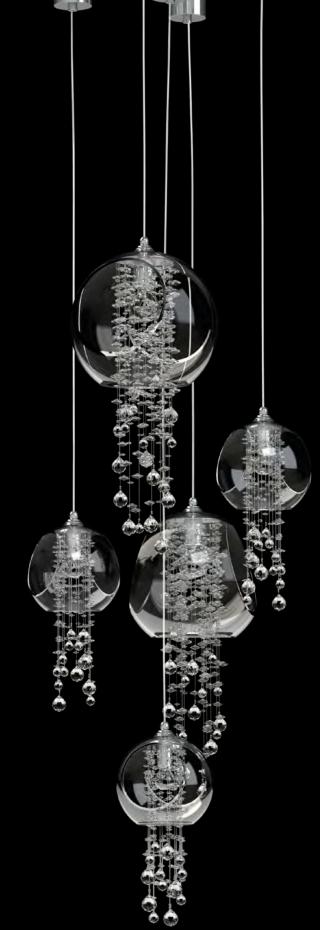

FROM ARS ILLLUSTRANDI COLLECTION

Alia is based on a simple concept, but wants to be interesting and different. The main element here is a glass ball whose shape is deliberately cut off at the sides to reveal the inside. This step opens up new possibilities for playing with internal and external space. The lighting fixture offers both a clean design, when the ball is complemented by a light source only, and a version where the ball is filled with glittering glass trimmings passing through it.

ALIA 01 A - I 700x2000x450 | 5x40W

CLEAR

VIOLET

3003

BLUE

ARTGLASS s.r.o., Smetanova 1659/42, 466 01 Jablonec nad Nisou sales@artglass.cz, +420 483 369 111, +420 483 369 113

CZECH REPUBLIC

www.artglass.cz