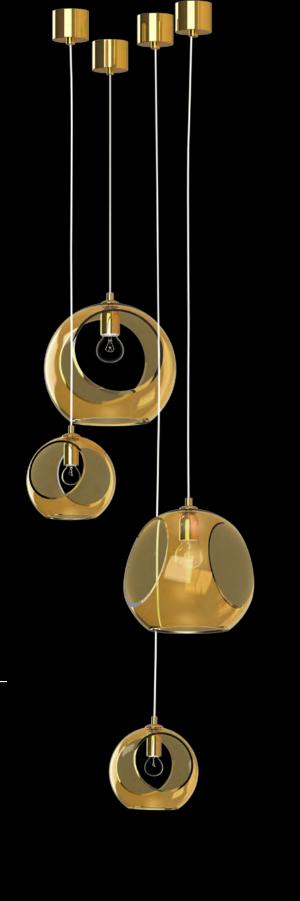

FROM ARS ILLLUSTRANDI COLLECTION

Alia is based on a simple concept, but wants to be interesting and different. The main element here is a glass ball whose shape is deliberately cut off at the sides to reveal the inside. This step opens up new possibilities for playing with internal and external space. The lighting fixture offers both a clean design, when the ball is complemented by a light source only, and a version where the ball is filled with glittering glass trimmings passing through it.

## NOTE

ALIA is based on a cut, blown glass sphere and can be combined with chains of glass

Lighting fixtures are shown here for the purposes of illustration only and the designs can be tailored depending on the client's requirements and technical feasibility. Likewise, the full range of surface finishes and colour designs may be more extensive than those

ALIA 01 A - I 700x2000x450 | 5x40W

CLEAR

VIOLET

3003

BLUE

ARTGLASS s.r.o., Smetanova 1659/42, 466 01 Jablonec nad Nisou sales@artglass.cz, +420 483 369 111, +420 483 369 113

CZECH REPUBLIC

www.artglass.cz