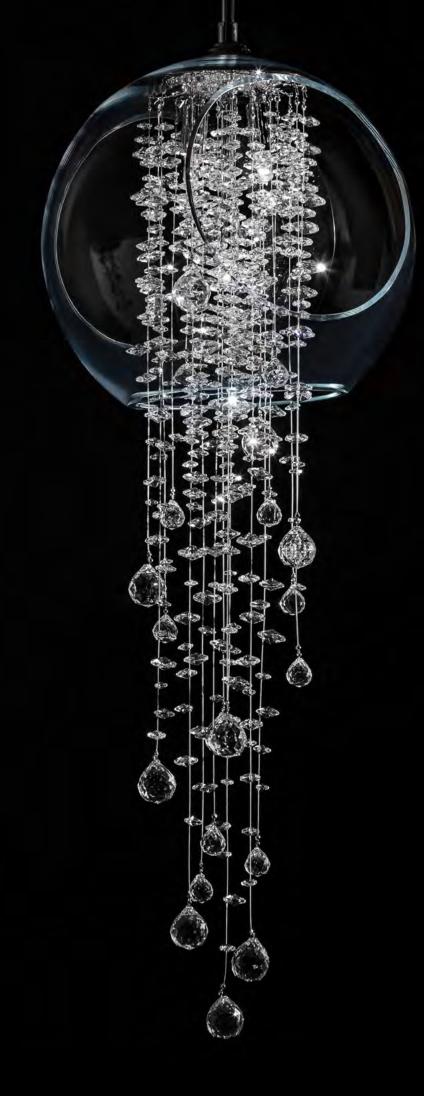

FROM ARS ILLLUSTRANDI COLLECTION

Alia is based on a simple concept, but wants to be interesting and different. The main element here is a glass ball whose shape is deliberately cut off at the sides to reveal the inside. This step opens up new possibilities for playing with internal and external space. The lighting fixture offers both a clean design, when the ball is complemented by a light source only, and a version where the ball is filled with glittering glass trimmings passing through it.

## NOTE

ALIA is based on a cut, blown glass sphere and can be combined with chains of glass

Lighting fixtures are shown here for the purposes of illustration only and the designs can be tailored depending on the client's requirements and technical feasibility. Likewise, the full range of surface finishes and colour designs may be more extensive than those