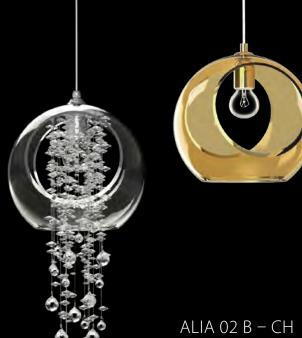

FROM ARS ILLLUSTRANDI COLLECTION

Alia is based on a simple concept, but wants to be interesting and different. The main element here is a glass ball whose shape is deliberately cut off at the sides to reveal the inside. This step opens up new possibilities for playing with internal and external space. The lighting fixture offers both a clean design, when the ball is complemented by a light source only, and a version where the ball is filled with glittering glass trimmings passing through it.

## NOTE

ALIA is based on a cut, blown glass sphere and can be combined with chains of glass

Lighting fixtures are shown here for the purposes of illustration only and the designs can be tailored depending on the client's requirements and technical feasibility. Likewise, the full range of surface finishes and colour designs may be more extensive than those