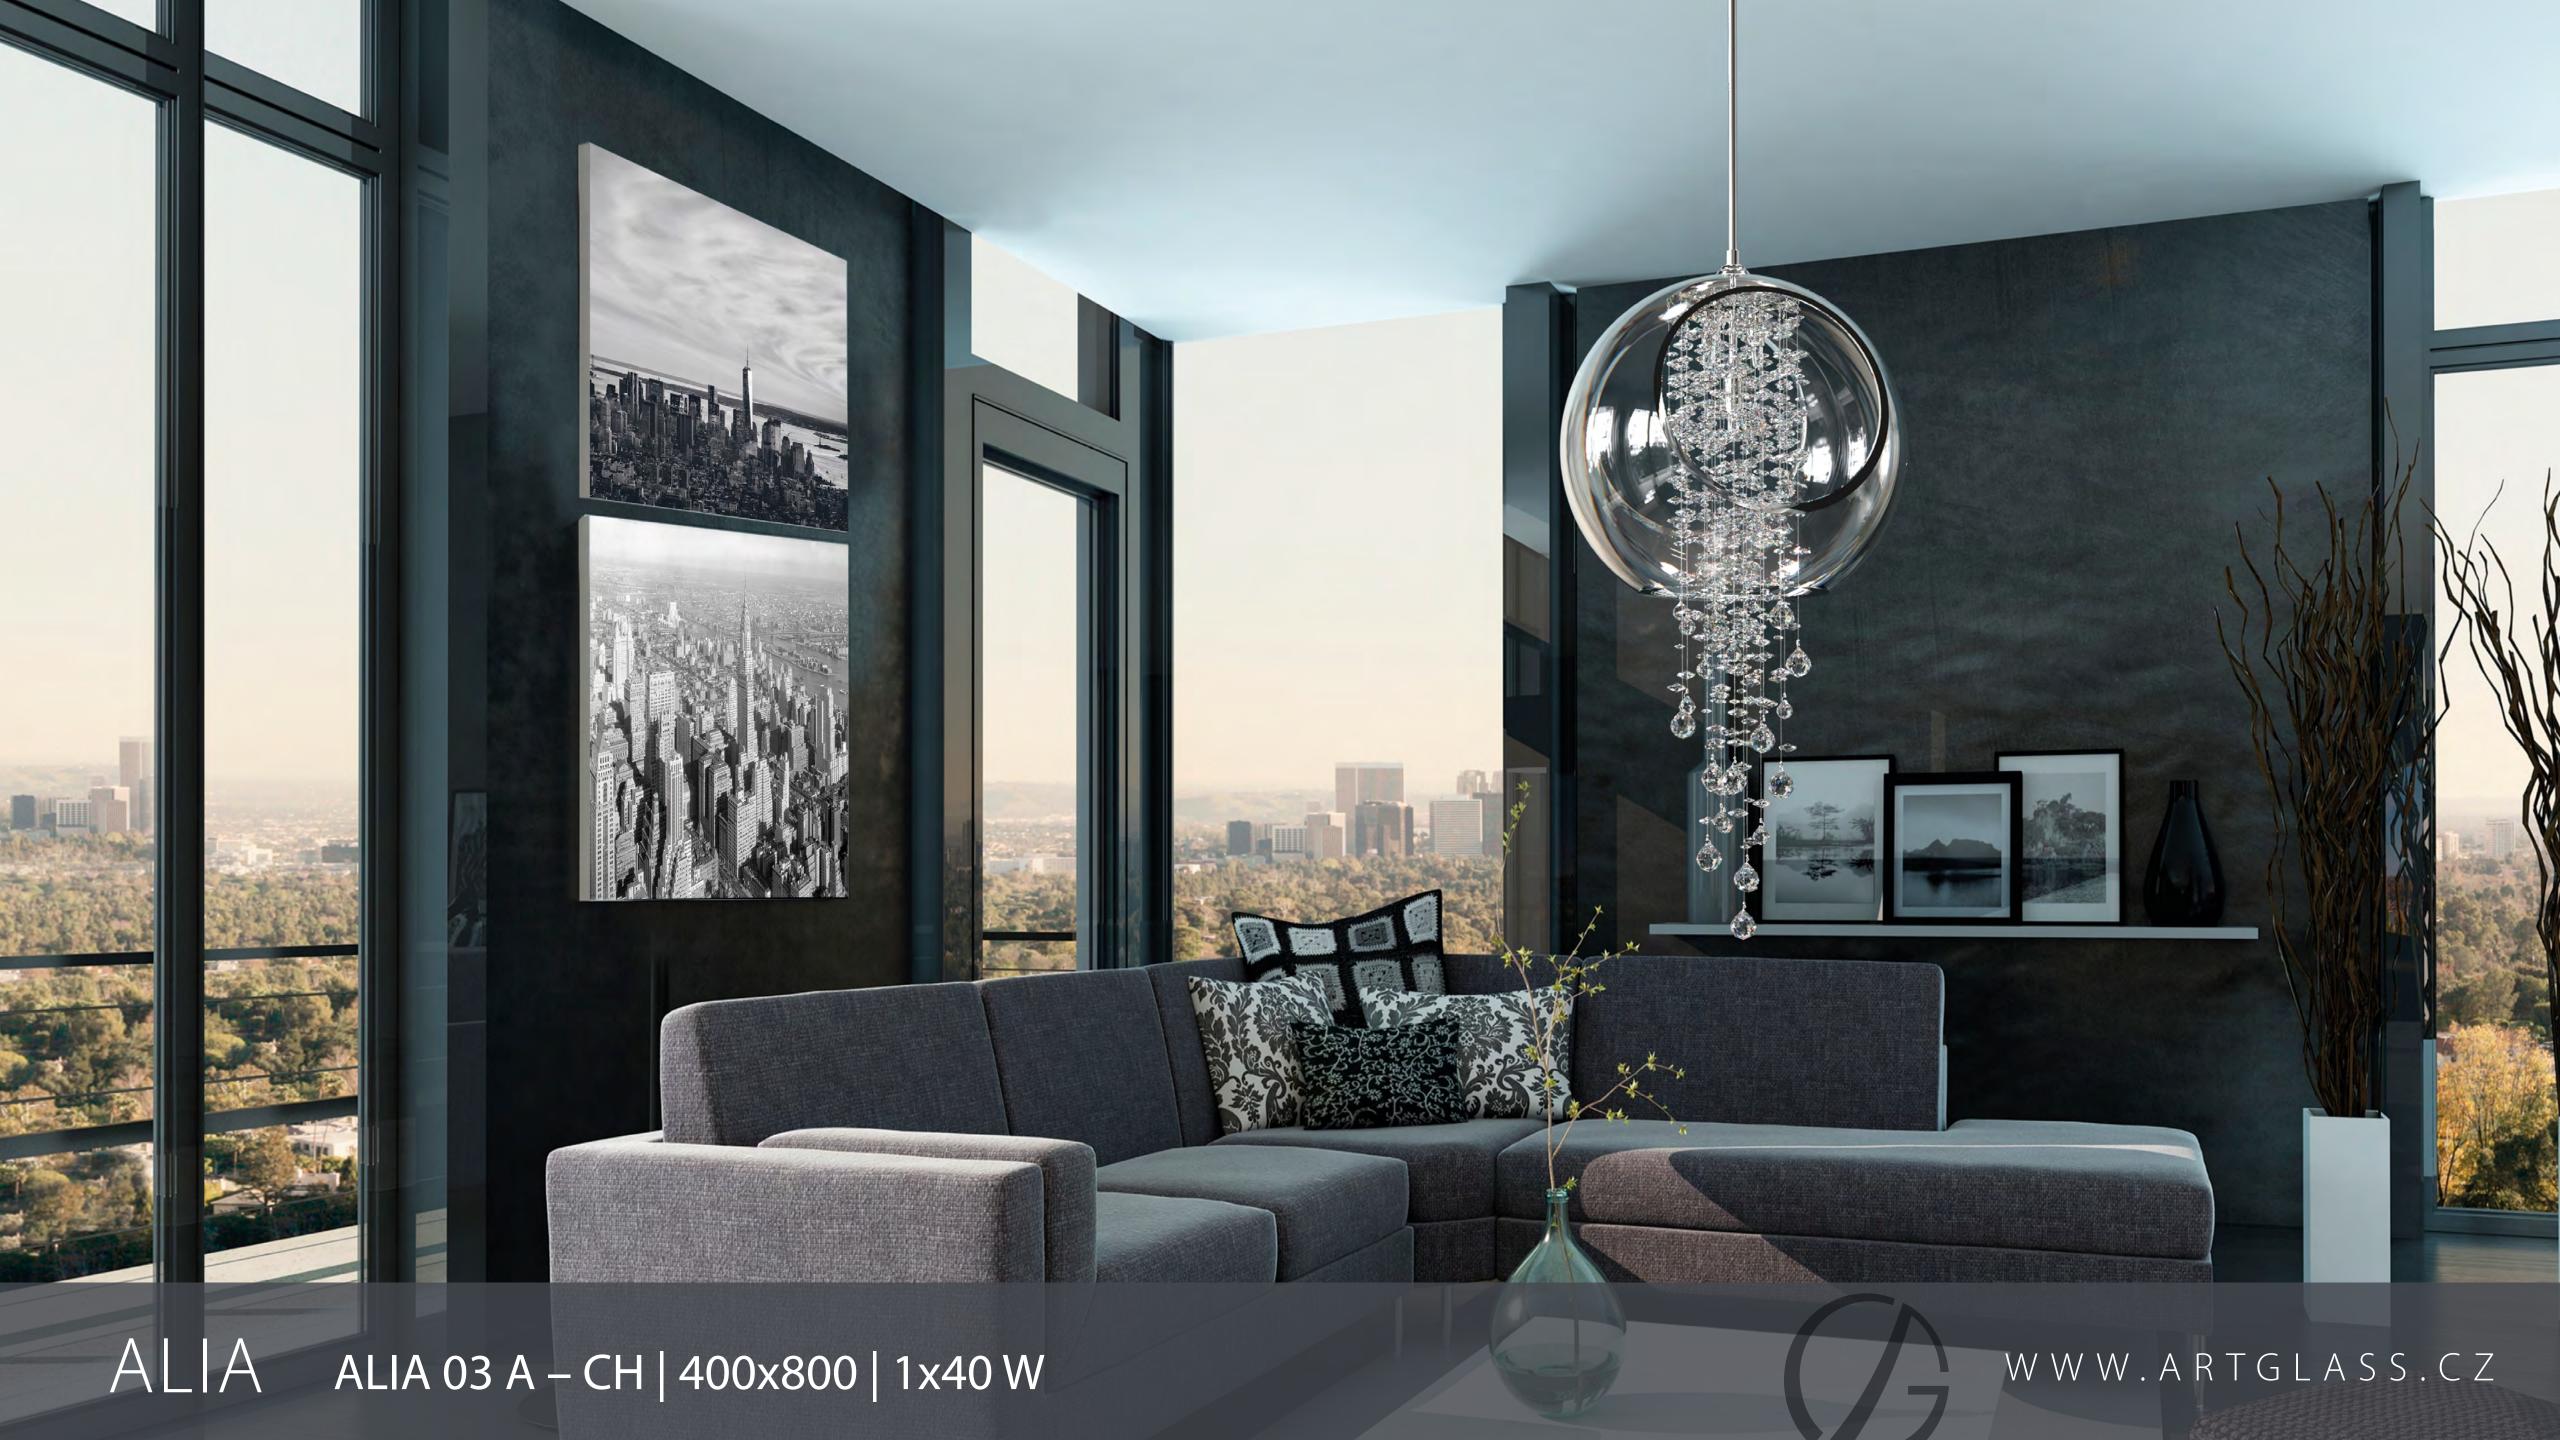

FROM ARS ILLLUSTRANDI COLLECTION

Alia is based on a simple concept, but wants to be interesting and different. The main element here is a glass ball whose shape is deliberately cut off at the sides to reveal the inside. This step opens up new possibilities for playing with internal and external space. The lighting fixture offers both a clean design, when the ball is complemented by a light source only, and a version where the ball is filled with glittering glass trimmings passing through it.

## NOTE

ALIA is based on a cut, blown glass sphere and can be combined with chains of glass

Lighting fixtures are shown here for the purposes of illustration only and the designs can be tailored depending on the client's requirements and technical feasibility. Likewise, the full range of surface finishes and colour designs may be more extensive than those