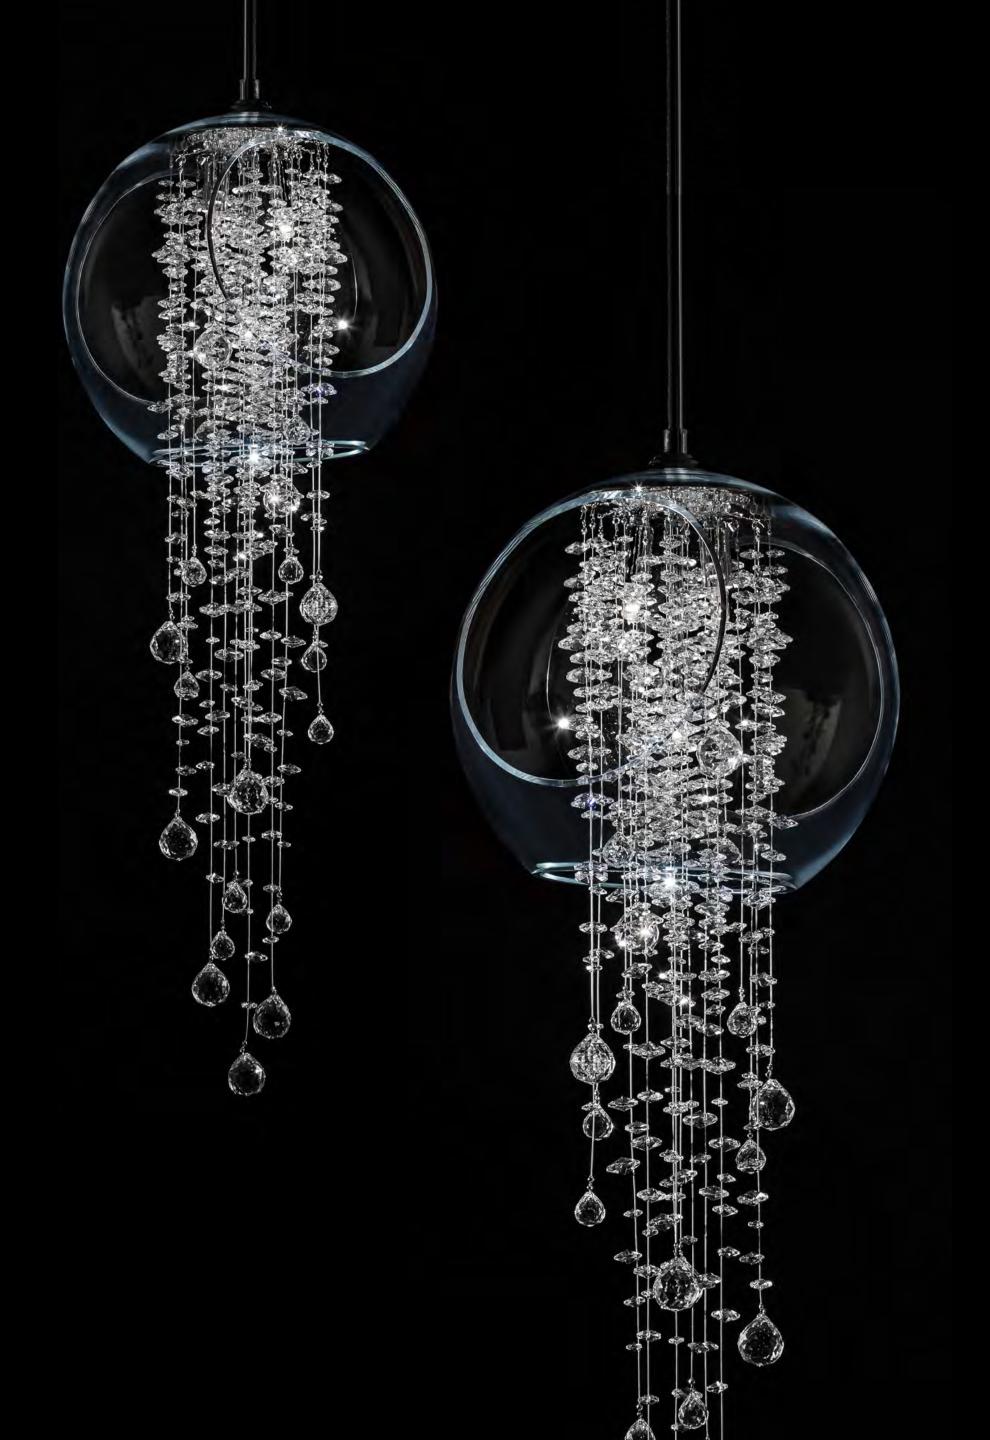

FROM ARS ILLLUSTRANDI COLLECTION

Alia is based on a simple concept, but wants to be interesting and different. The main element here is a glass ball whose shape is deliberately cut off at the sides to reveal the inside. This step opens up new possibilities for playing with internal and external space. The lighting fixture offers both a clean design, when the ball is complemented by a light source only, and a version where the ball is filled with glittering glass trimmings passing through it.

## NOTE

ALIA is based on a cut, blown glass sphere and can be combined with chains of glass

Lighting fixtures are shown here for the purposes of illustration only and the designs can be tailored depending on the client's requirements and technical feasibility. Likewise, the full range of surface finishes and colour designs may be more extensive than those