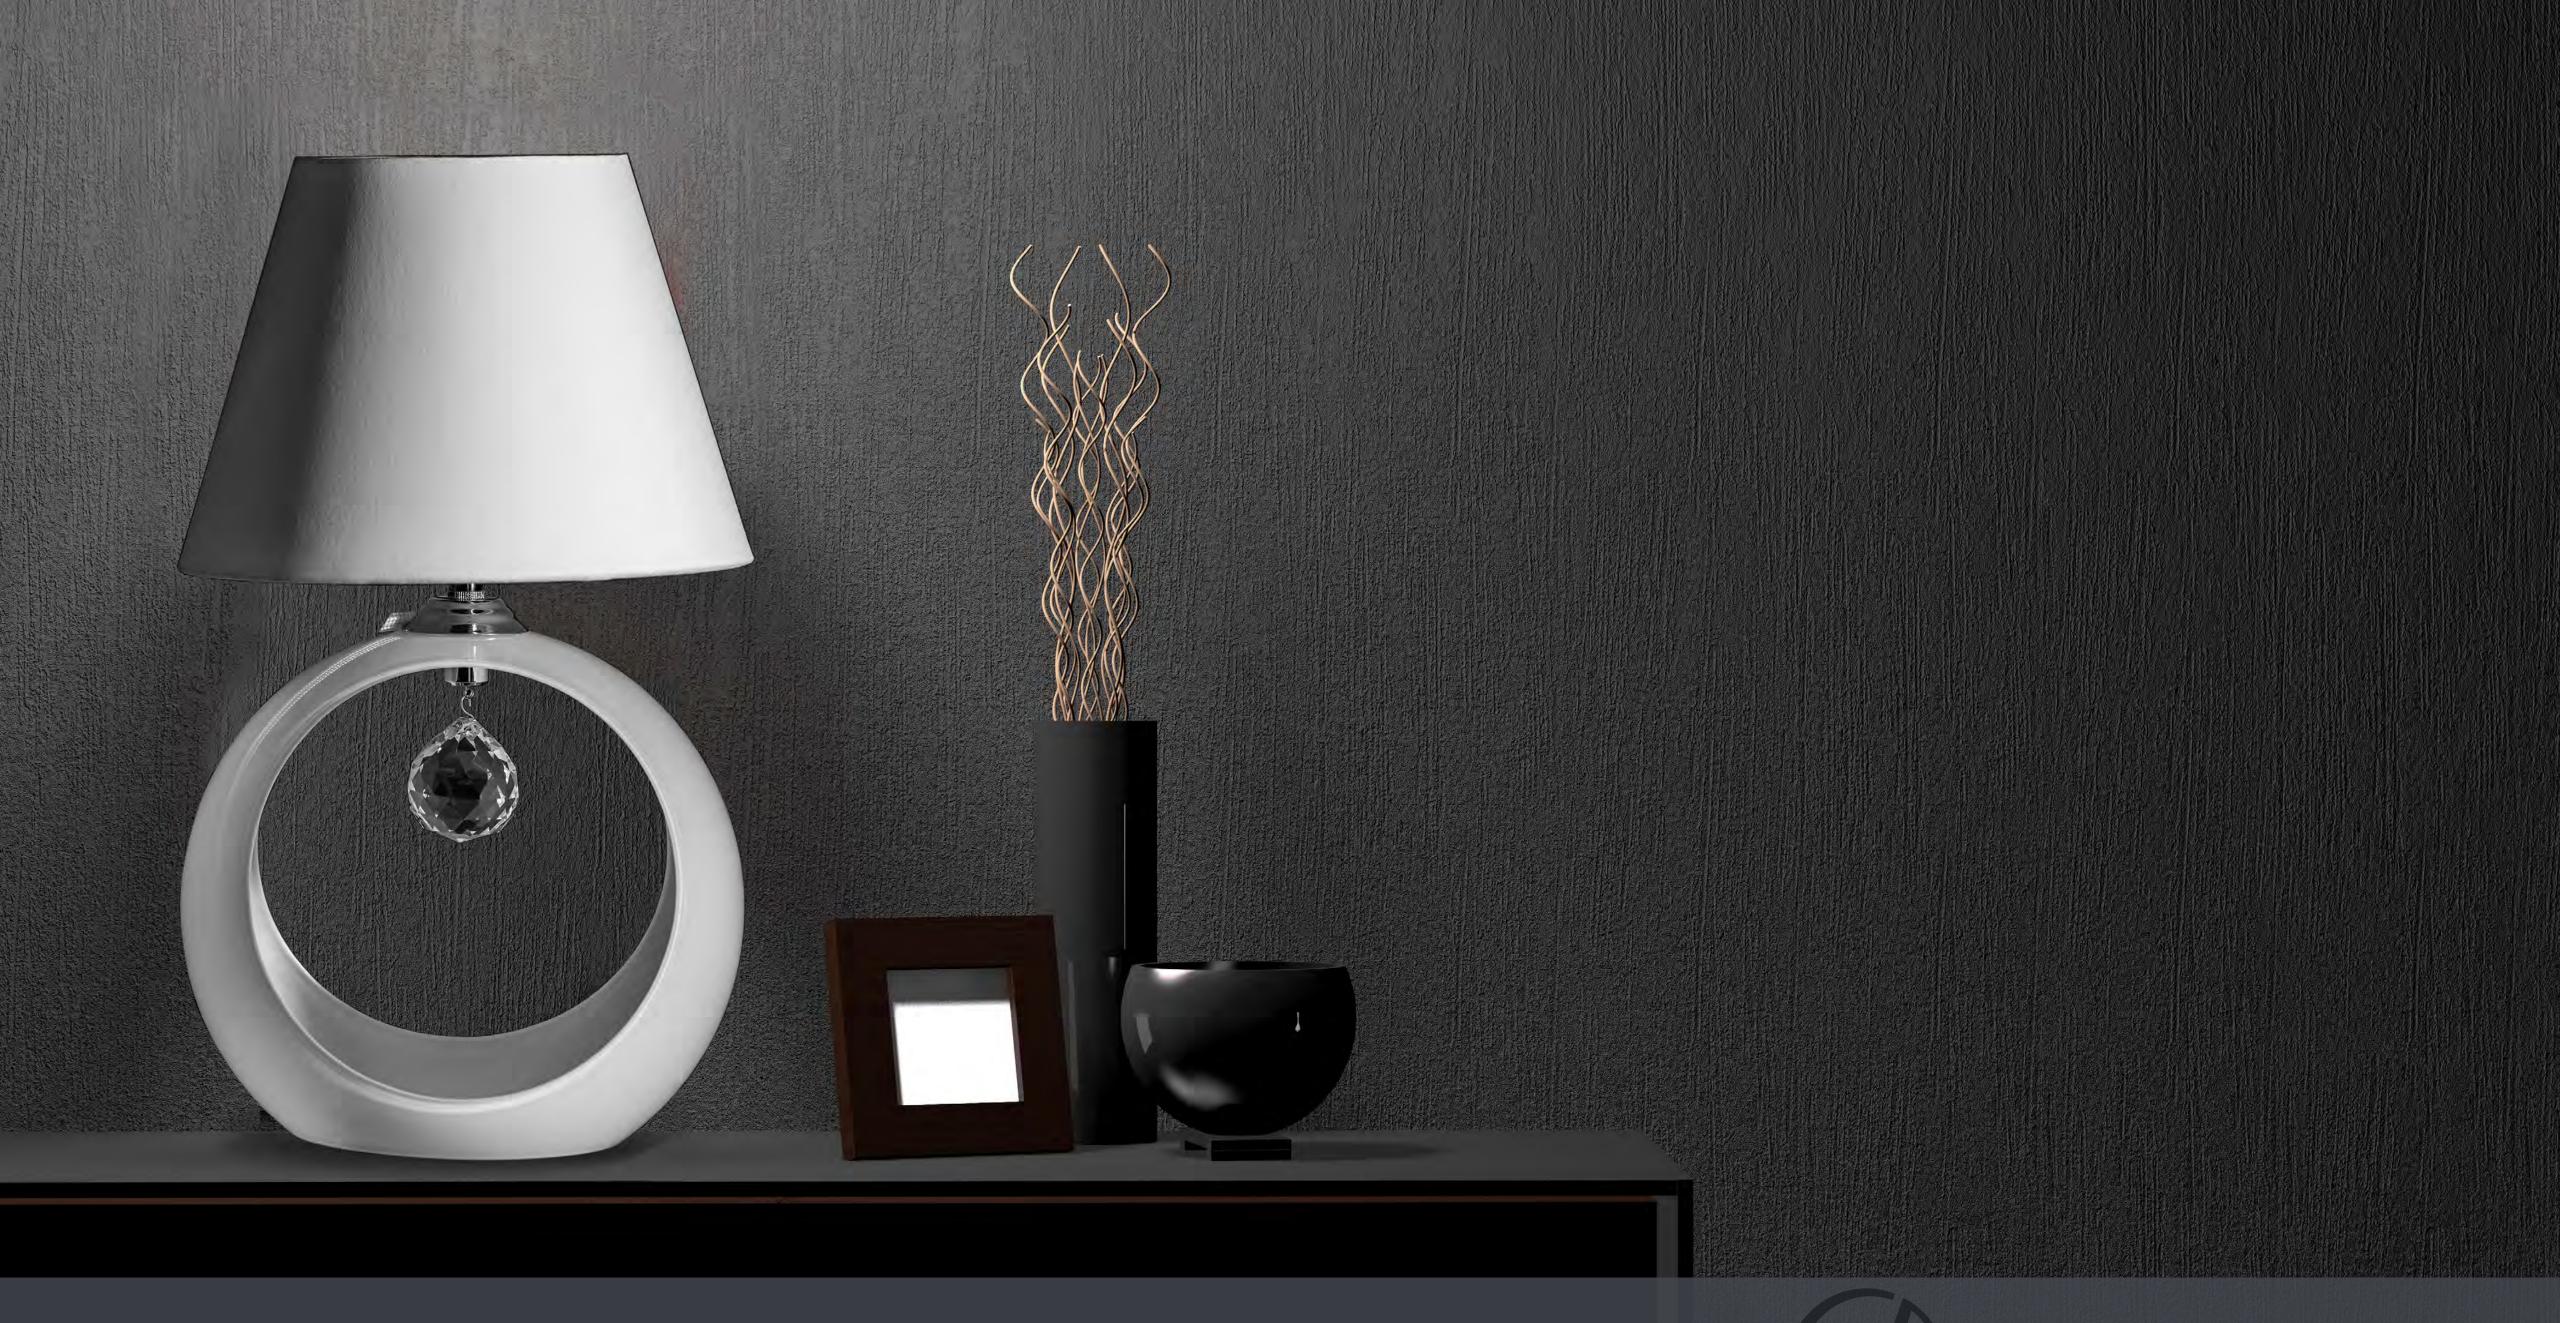

## WALL LAMPS

ALIA 01 A - WL 150x280x220 | 1x40W

ALIA 02 A - CH

300x650 | 1x40W

ALIA 01 B - WL 150x270x220 | 1x40W

TABLE LAMPS

ALIA 01 – TL 250x400 | 1x40W

ALIA 02 – TL 250x380 | 1x40W