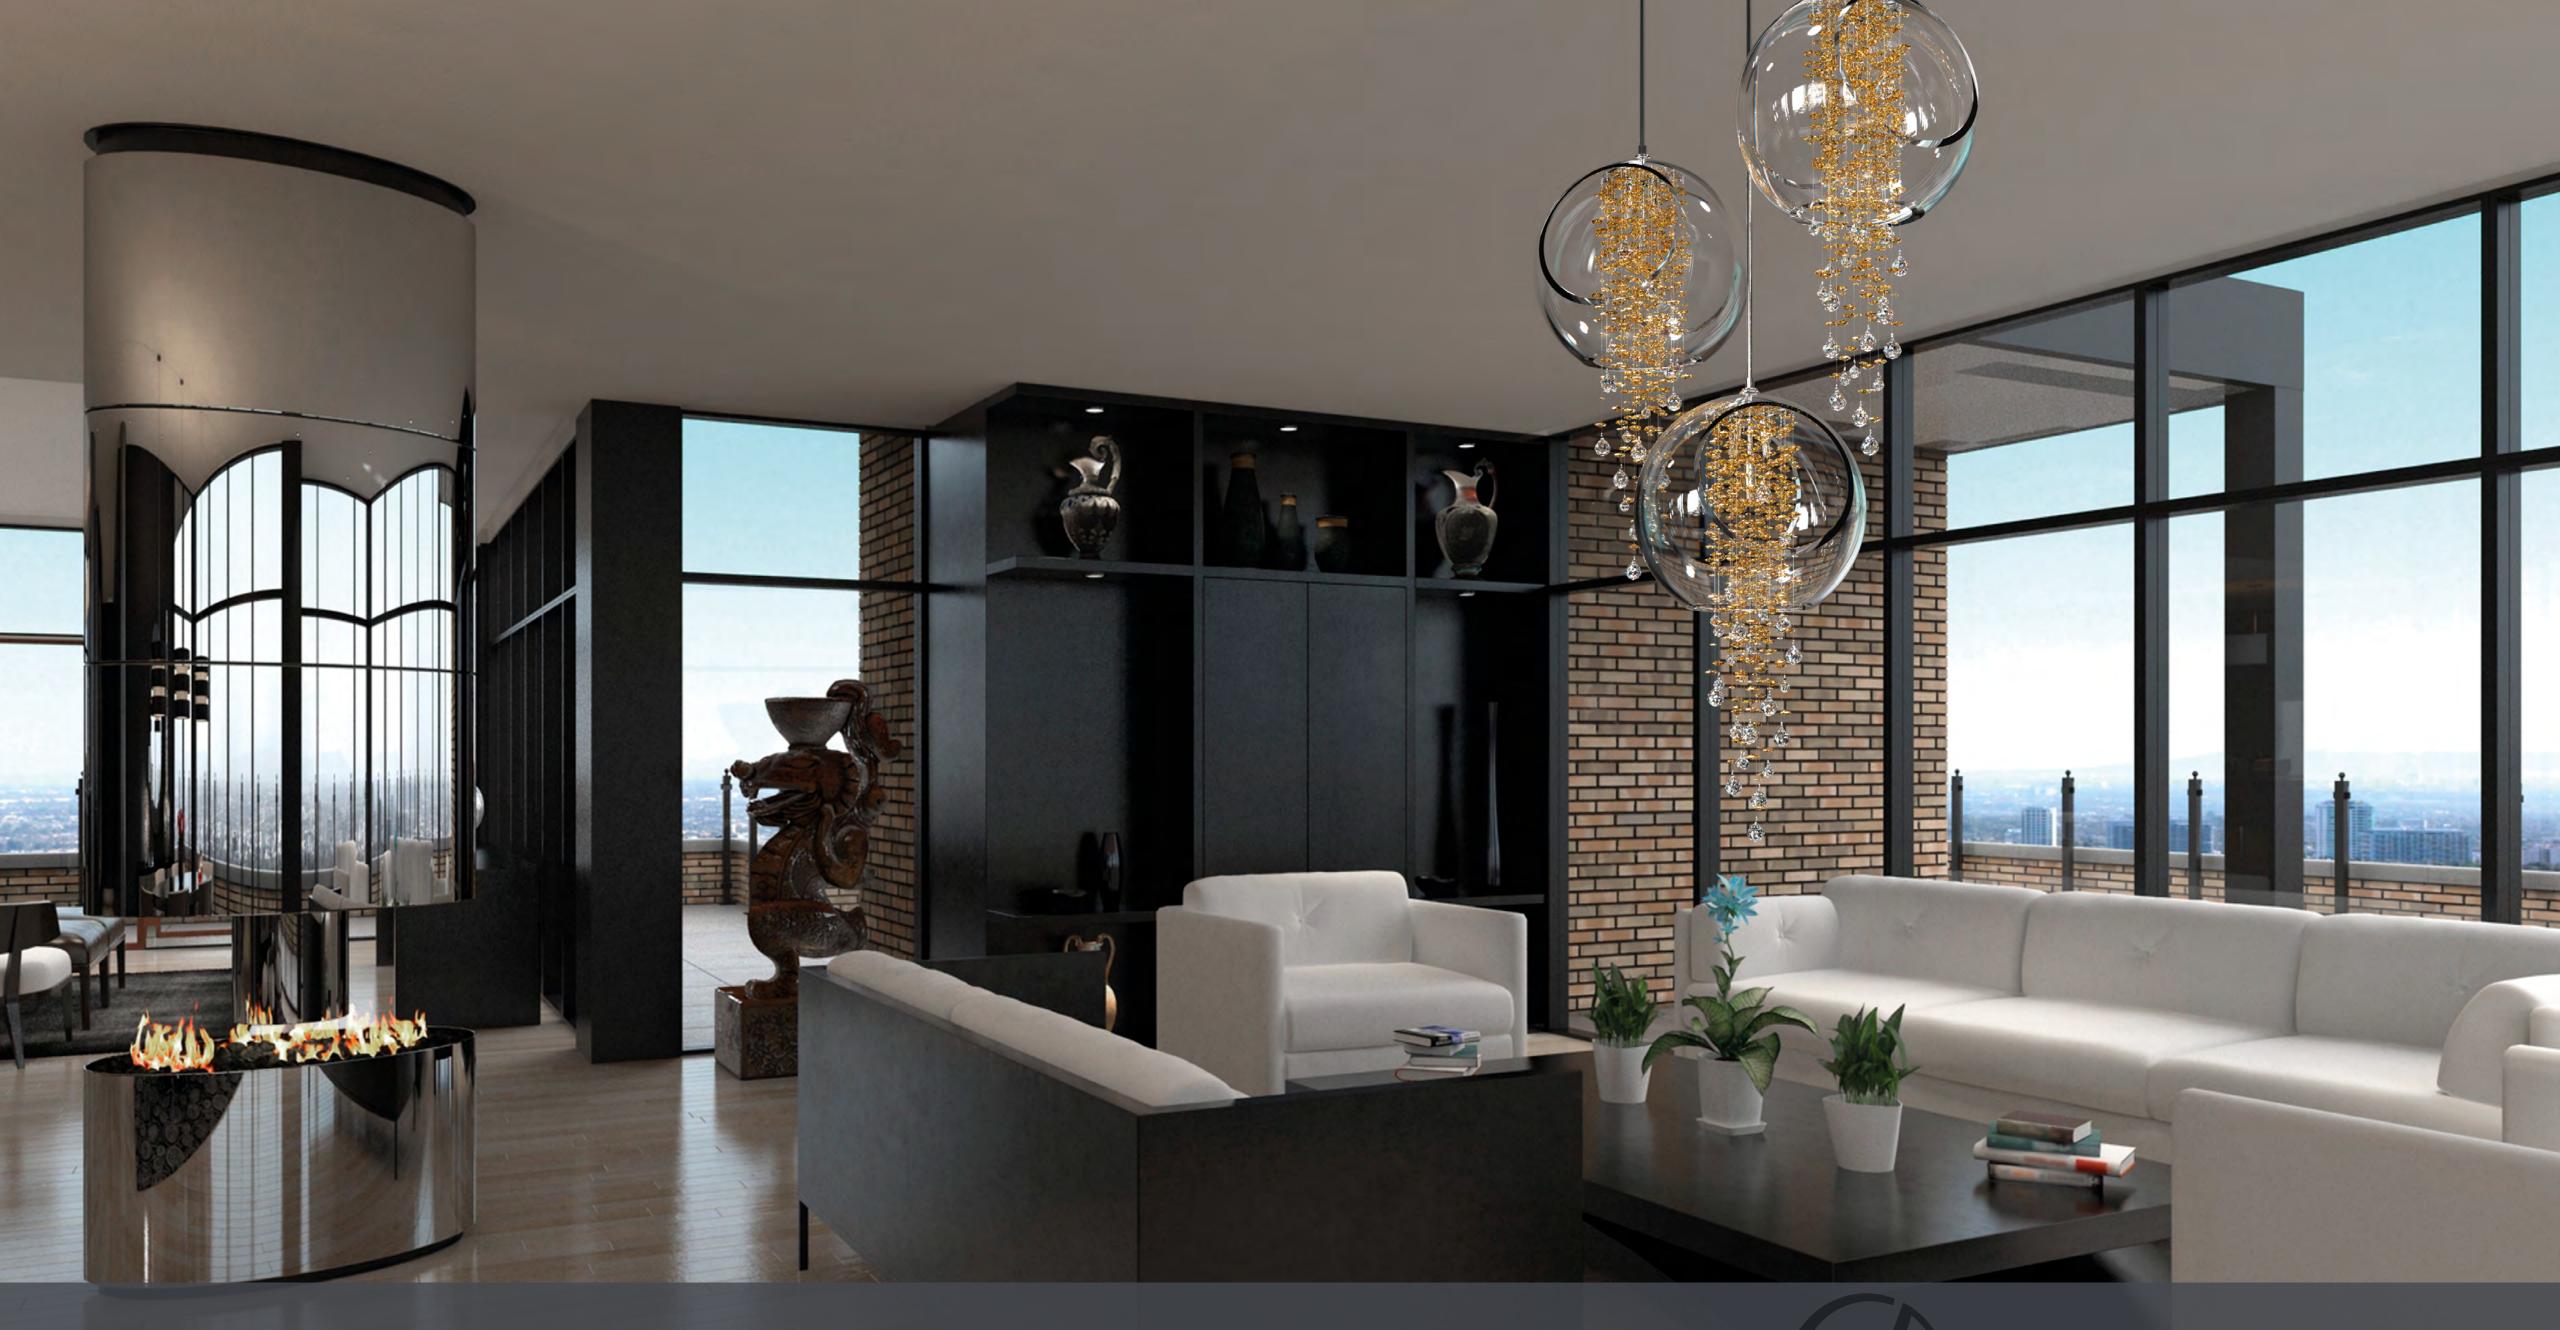

FROM ARS ILLLUSTRANDI COLLECTION

Alia is based on a simple concept, but wants to be interesting and different. The main element here is a glass ball whose shape is deliberately cut off at the sides to reveal the inside. This step opens up new possibilities for playing with internal and external space. The lighting fixture offers both a clean design, when the ball is complemented by a light source only, and a version where the ball is filled with glittering glass trimmings passing through it.

## NOTE

ALIA is based on a cut, blown glass sphere and can be combined with chains of glass

Lighting fixtures are shown here for the purposes of illustration only and the designs can be tailored depending on the client's requirements and technical feasibility. Likewise, the full range of surface finishes and colour designs may be more extensive than those