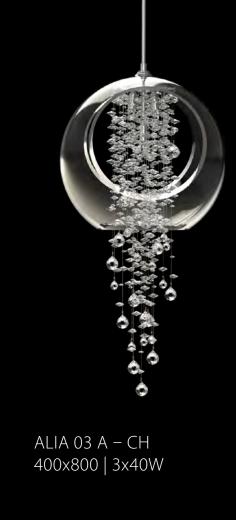

FROM ARS ILLLUSTRANDI COLLECTION

Alia is based on a simple concept, but wants to be interesting and different. The main element here is a glass ball whose shape is deliberately cut off at the sides to reveal the inside. This step opens up new possibilities for playing with internal and external space. The lighting fixture offers both a clean design, when the ball is complemented by a light source only, and a version where the ball is filled with glittering glass trimmings passing through it.

## NOTE

ALIA is based on a cut, blown glass sphere and can be combined with chains of glass

Lighting fixtures are shown here for the purposes of illustration only and the designs can be tailored depending on the client's requirements and technical feasibility. Likewise, the full range of surface finishes and colour designs may be more extensive than those