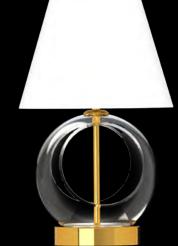

FROM ARS ILLLUSTRANDI COLLECTION

Alia is based on a simple concept, but wants to be interesting and different. The main element here is a glass ball whose shape is deliberately cut off at the sides to reveal the inside. This step opens up new possibilities for playing with internal and external space. The lighting fixture offers both a clean design, when the ball is complemented by a light source only, and a version where the ball is filled with glittering glass trimmings passing through it.

## NOTE

ALIA is based on a cut, blown glass sphere and can be combined with chains of glass

Lighting fixtures are shown here for the purposes of illustration only and the designs can be tailored depending on the client's requirements and technical feasibility. Likewise, the full range of surface finishes and colour designs may be more extensive than those