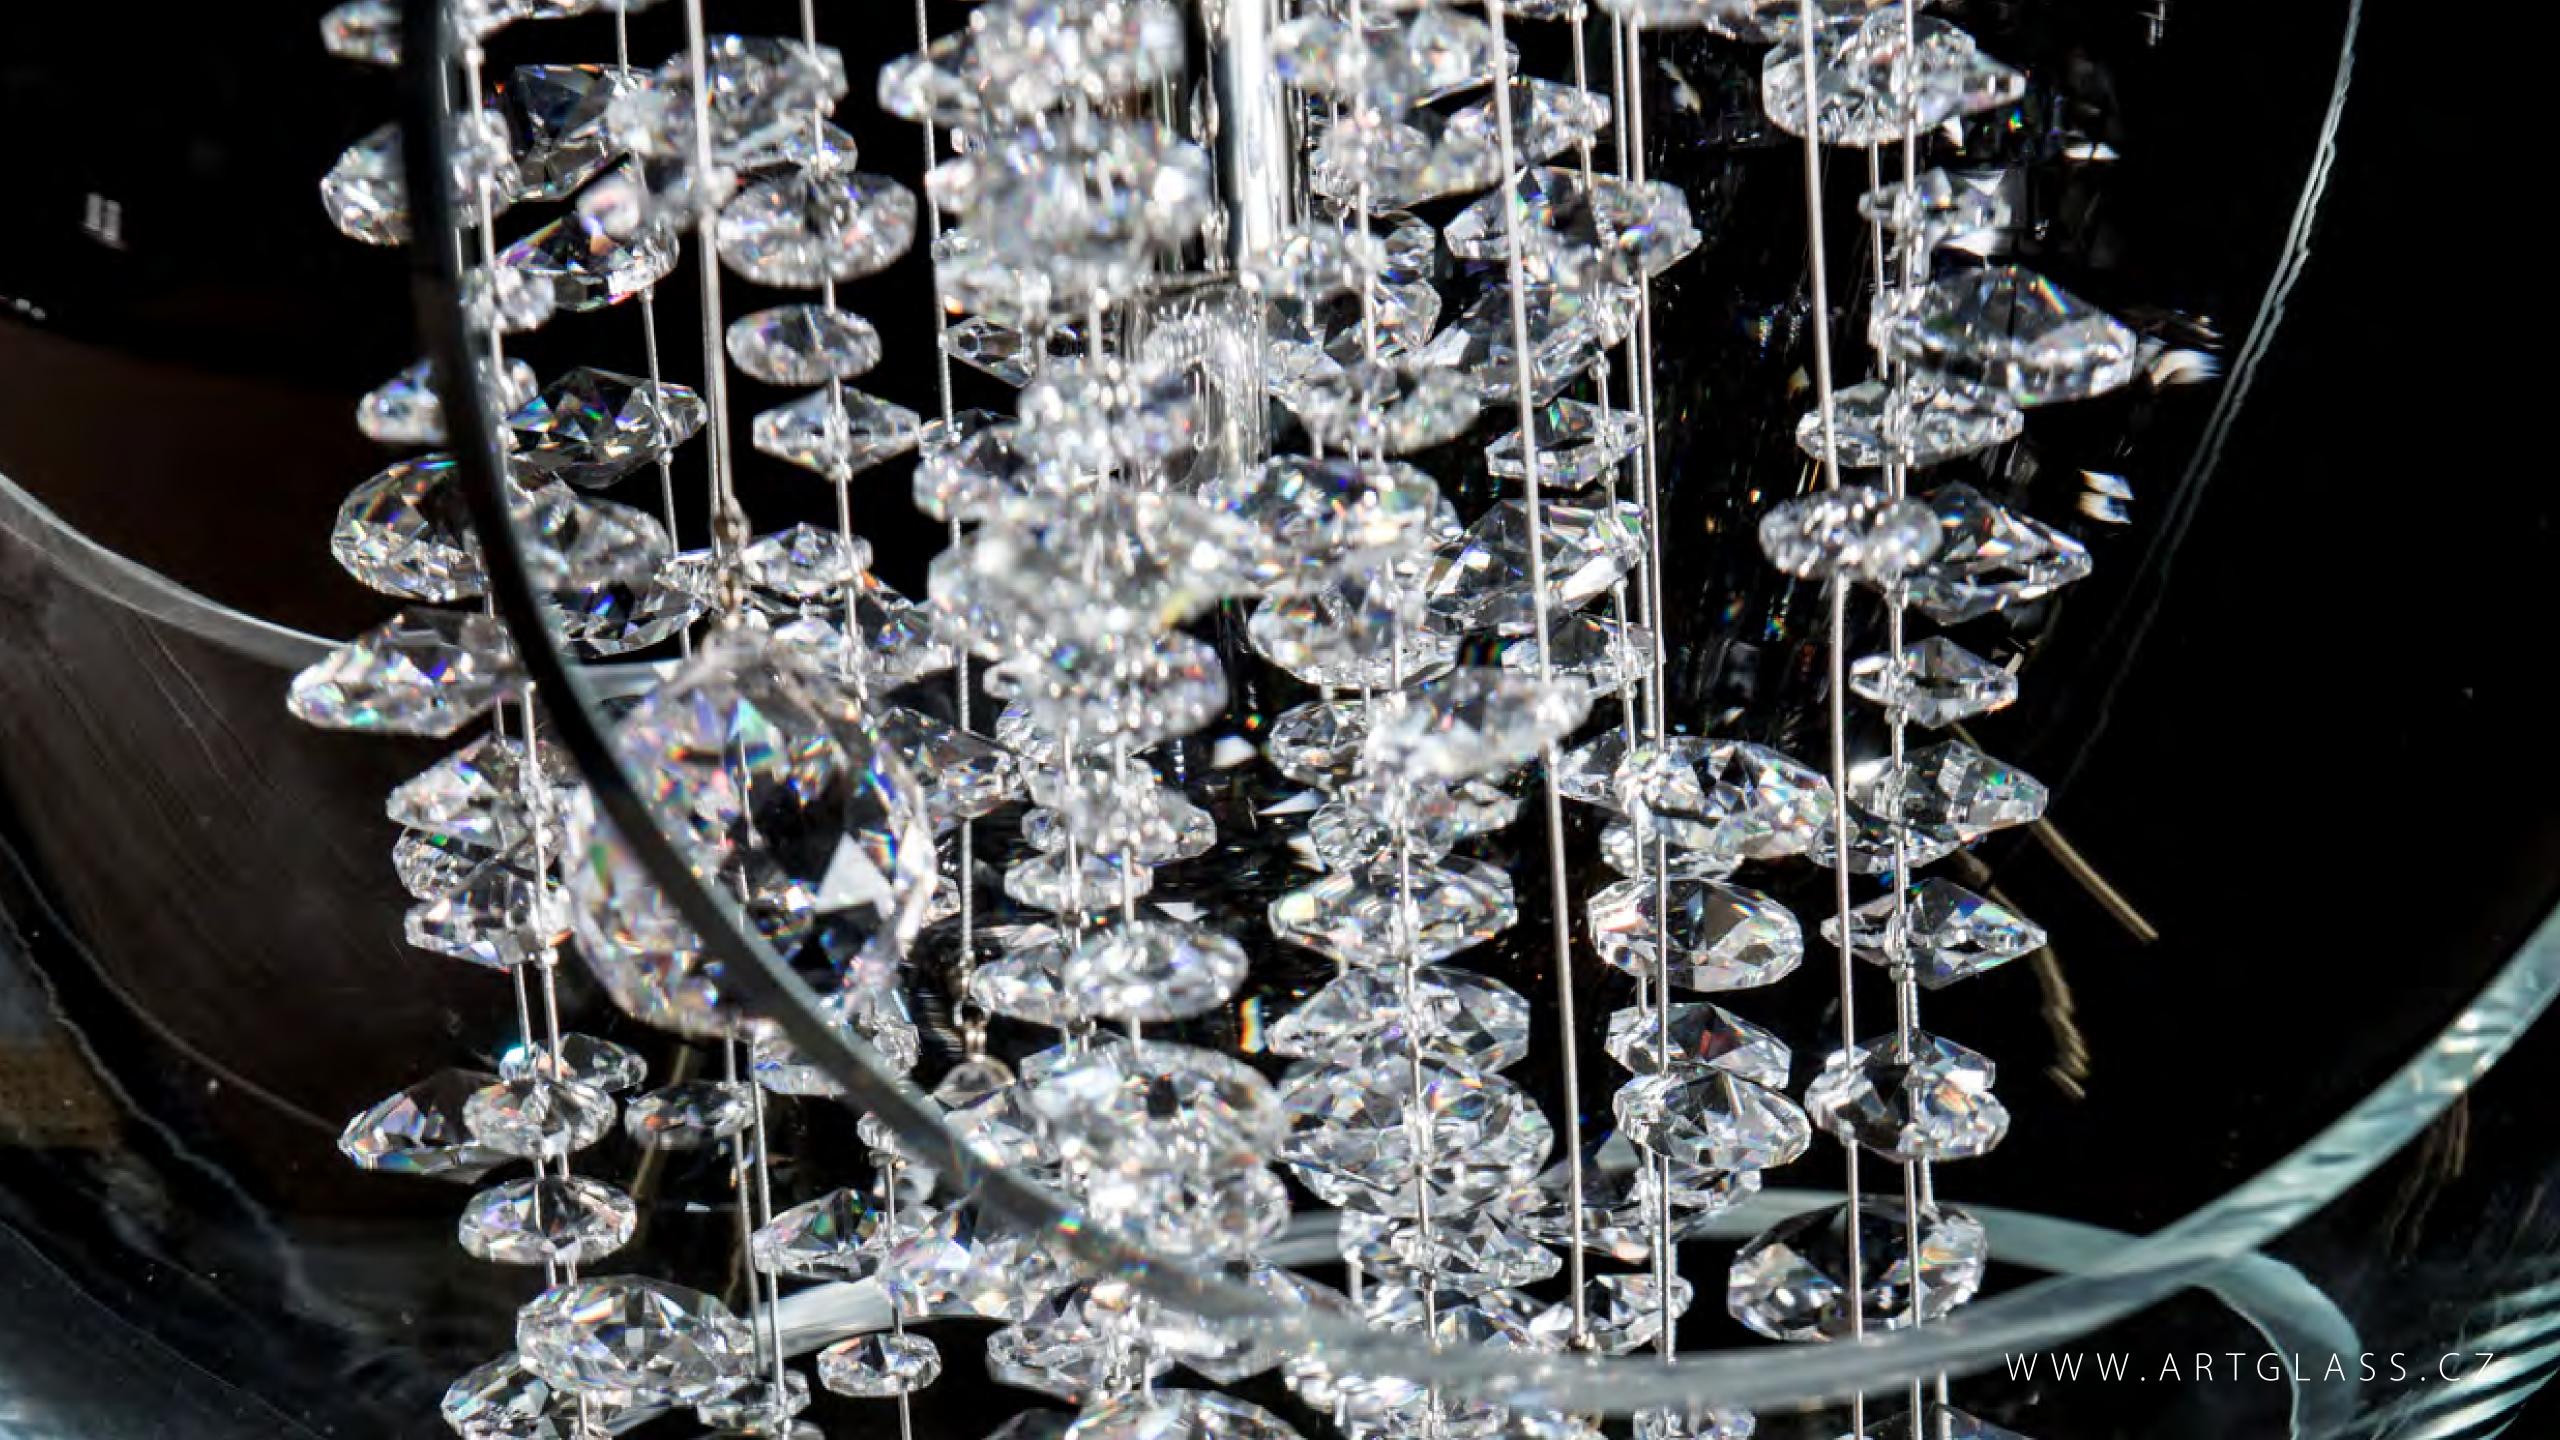

FROM ARS ILLLUSTRANDI COLLECTION

Alia is based on a simple concept, but wants to be interesting and different. The main element here is a glass ball whose shape is deliberately cut off at the sides to reveal the inside. This step opens up new possibilities for playing with internal and external space. The lighting fixture offers both a clean design, when the ball is complemented by a light source only, and a version where the ball is filled with glittering glass trimmings passing through it.

## NOTE

ALIA is based on a cut, blown glass sphere and can be combined with chains of glass

Lighting fixtures are shown here for the purposes of illustration only and the designs can be tailored depending on the client's requirements and technical feasibility. Likewise, the full range of surface finishes and colour designs may be more extensive than those