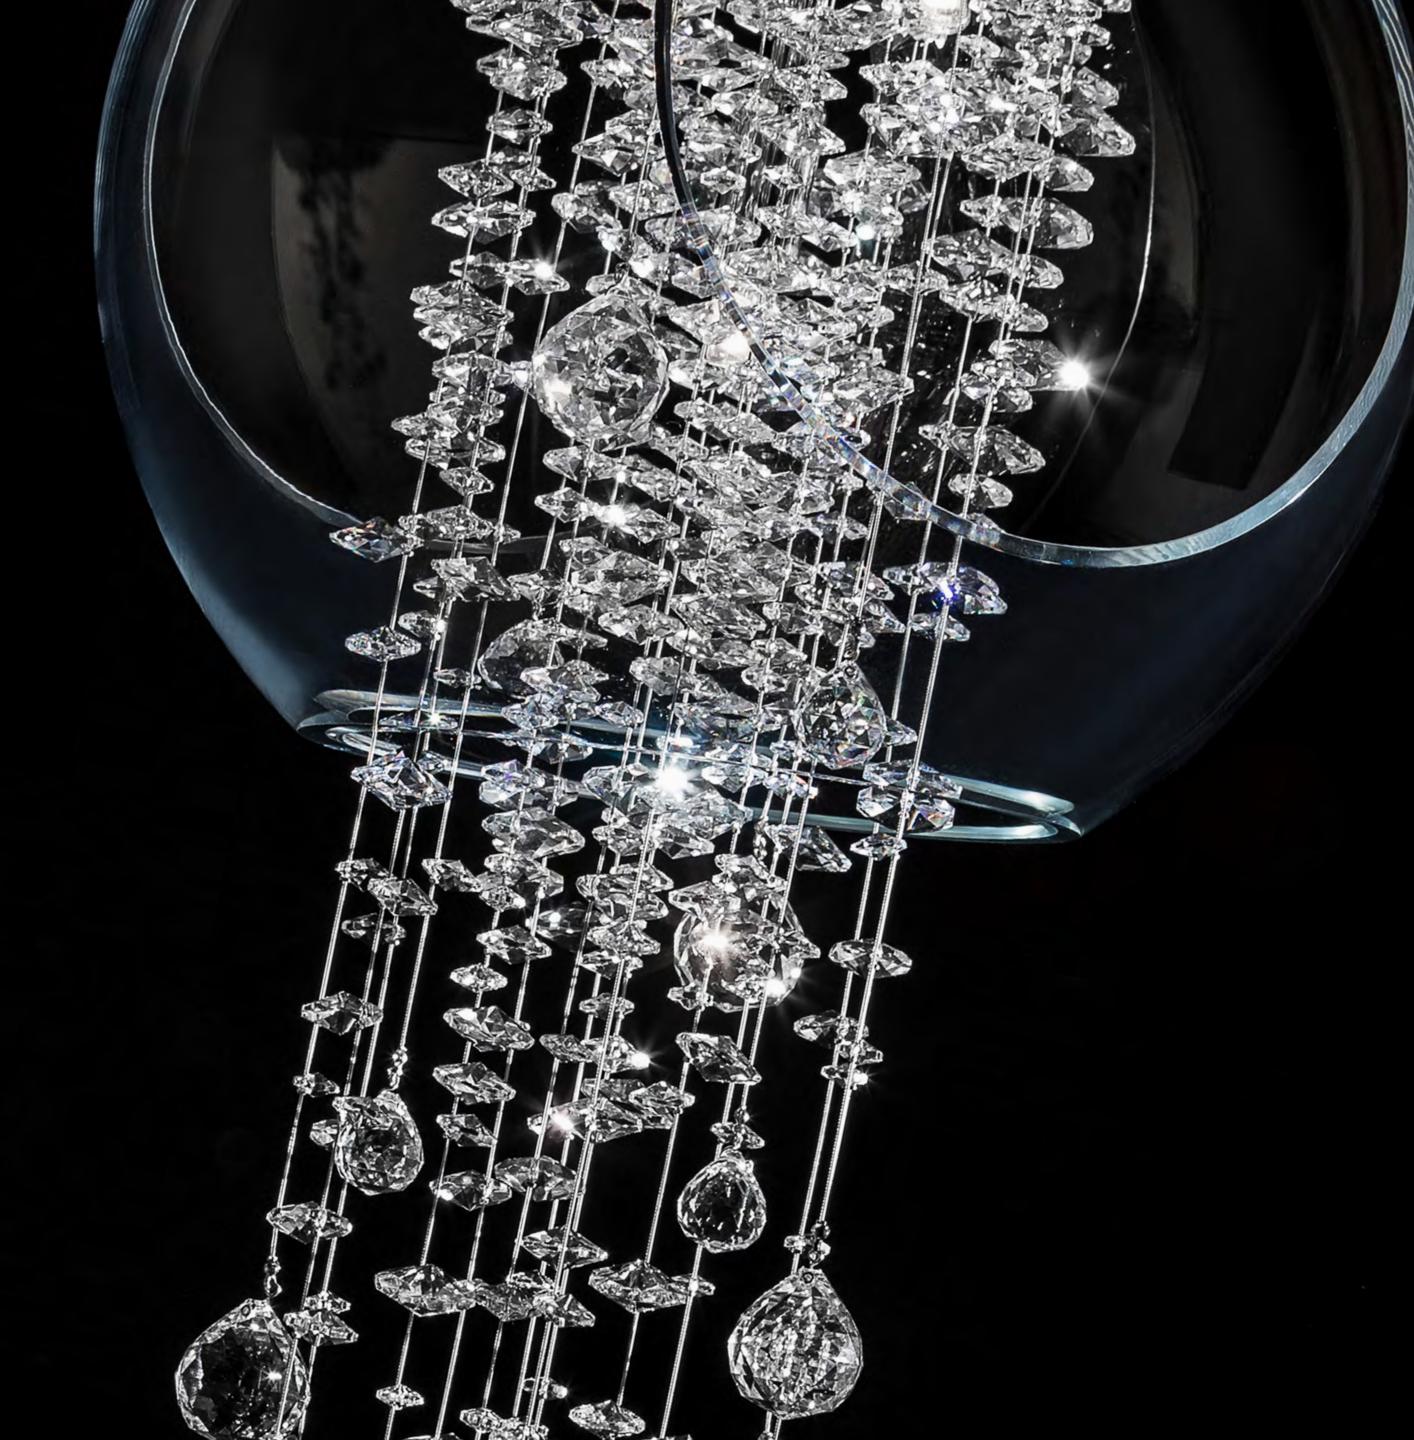

FROM ARS ILLLUSTRANDI COLLECTION

Alia is based on a simple concept, but wants to be interesting and different. The main element here is a glass ball whose shape is deliberately cut off at the sides to reveal the inside. This step opens up new possibilities for playing with internal and external space. The lighting fixture offers both a clean design, when the ball is complemented by a light source only, and a version where the ball is filled with glittering glass trimmings passing through it.

## NOTE

ALIA is based on a cut, blown glass sphere and can be combined with chains of glass

Lighting fixtures are shown here for the purposes of illustration only and the designs can be tailored depending on the client's requirements and technical feasibility. Likewise, the full range of surface finishes and colour designs may be more extensive than those