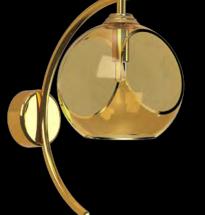

## WALL LAMPS

ALIA 01 A - WL 150x280x220 | 1x40W

ALIA 02 A - CH

300x650 | 1x40W

ALIA 01 B - WL 150x270x220 | 1x40W

TABLE LAMPS

ALIA 01 – TL 250x400 | 1x40W

ALIA 02 – TL 250x380 | 1x40W