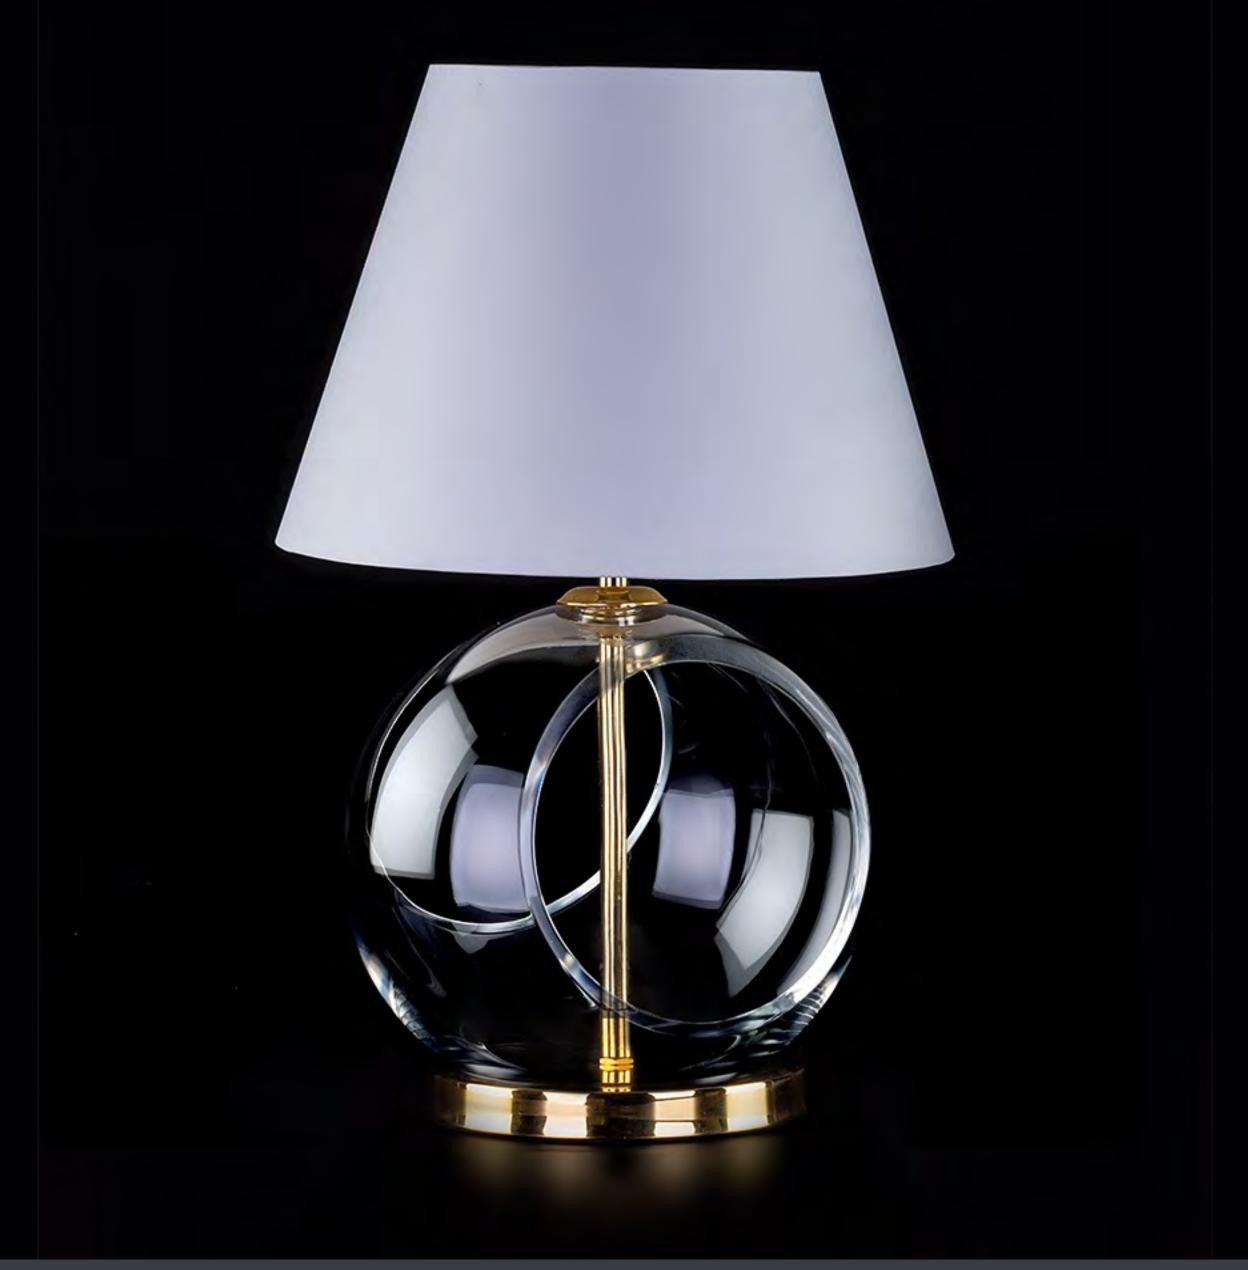

## WALL LAMPS

ALIA 01 A - WL 150x280x220 | 1x40W

ALIA 02 A - CH

300x650 | 1x40W

ALIA 01 B - WL 150x270x220 | 1x40W

TABLE LAMPS

ALIA 01 – TL 250x400 | 1x40W

ALIA 02 – TL 250x380 | 1x40W