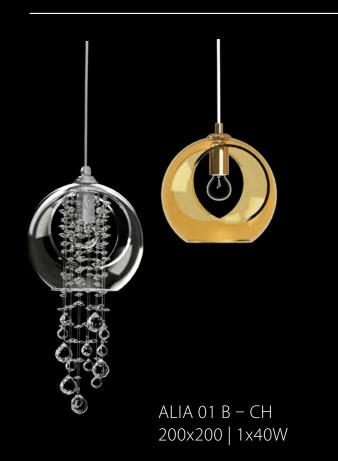

FROM ARS ILLLUSTRANDI COLLECTION

Alia is based on a simple concept, but wants to be interesting and different. The main element here is a glass ball whose shape is deliberately cut off at the sides to reveal the inside. This step opens up new possibilities for playing with internal and external space. The lighting fixture offers both a clean design, when the ball is complemented by a light source only, and a version where the ball is filled with glittering glass trimmings passing through it.

## NOTE

ALIA is based on a cut, blown glass sphere and can be combined with chains of glass

Lighting fixtures are shown here for the purposes of illustration only and the designs can be tailored depending on the client's requirements and technical feasibility. Likewise, the full range of surface finishes and colour designs may be more extensive than those