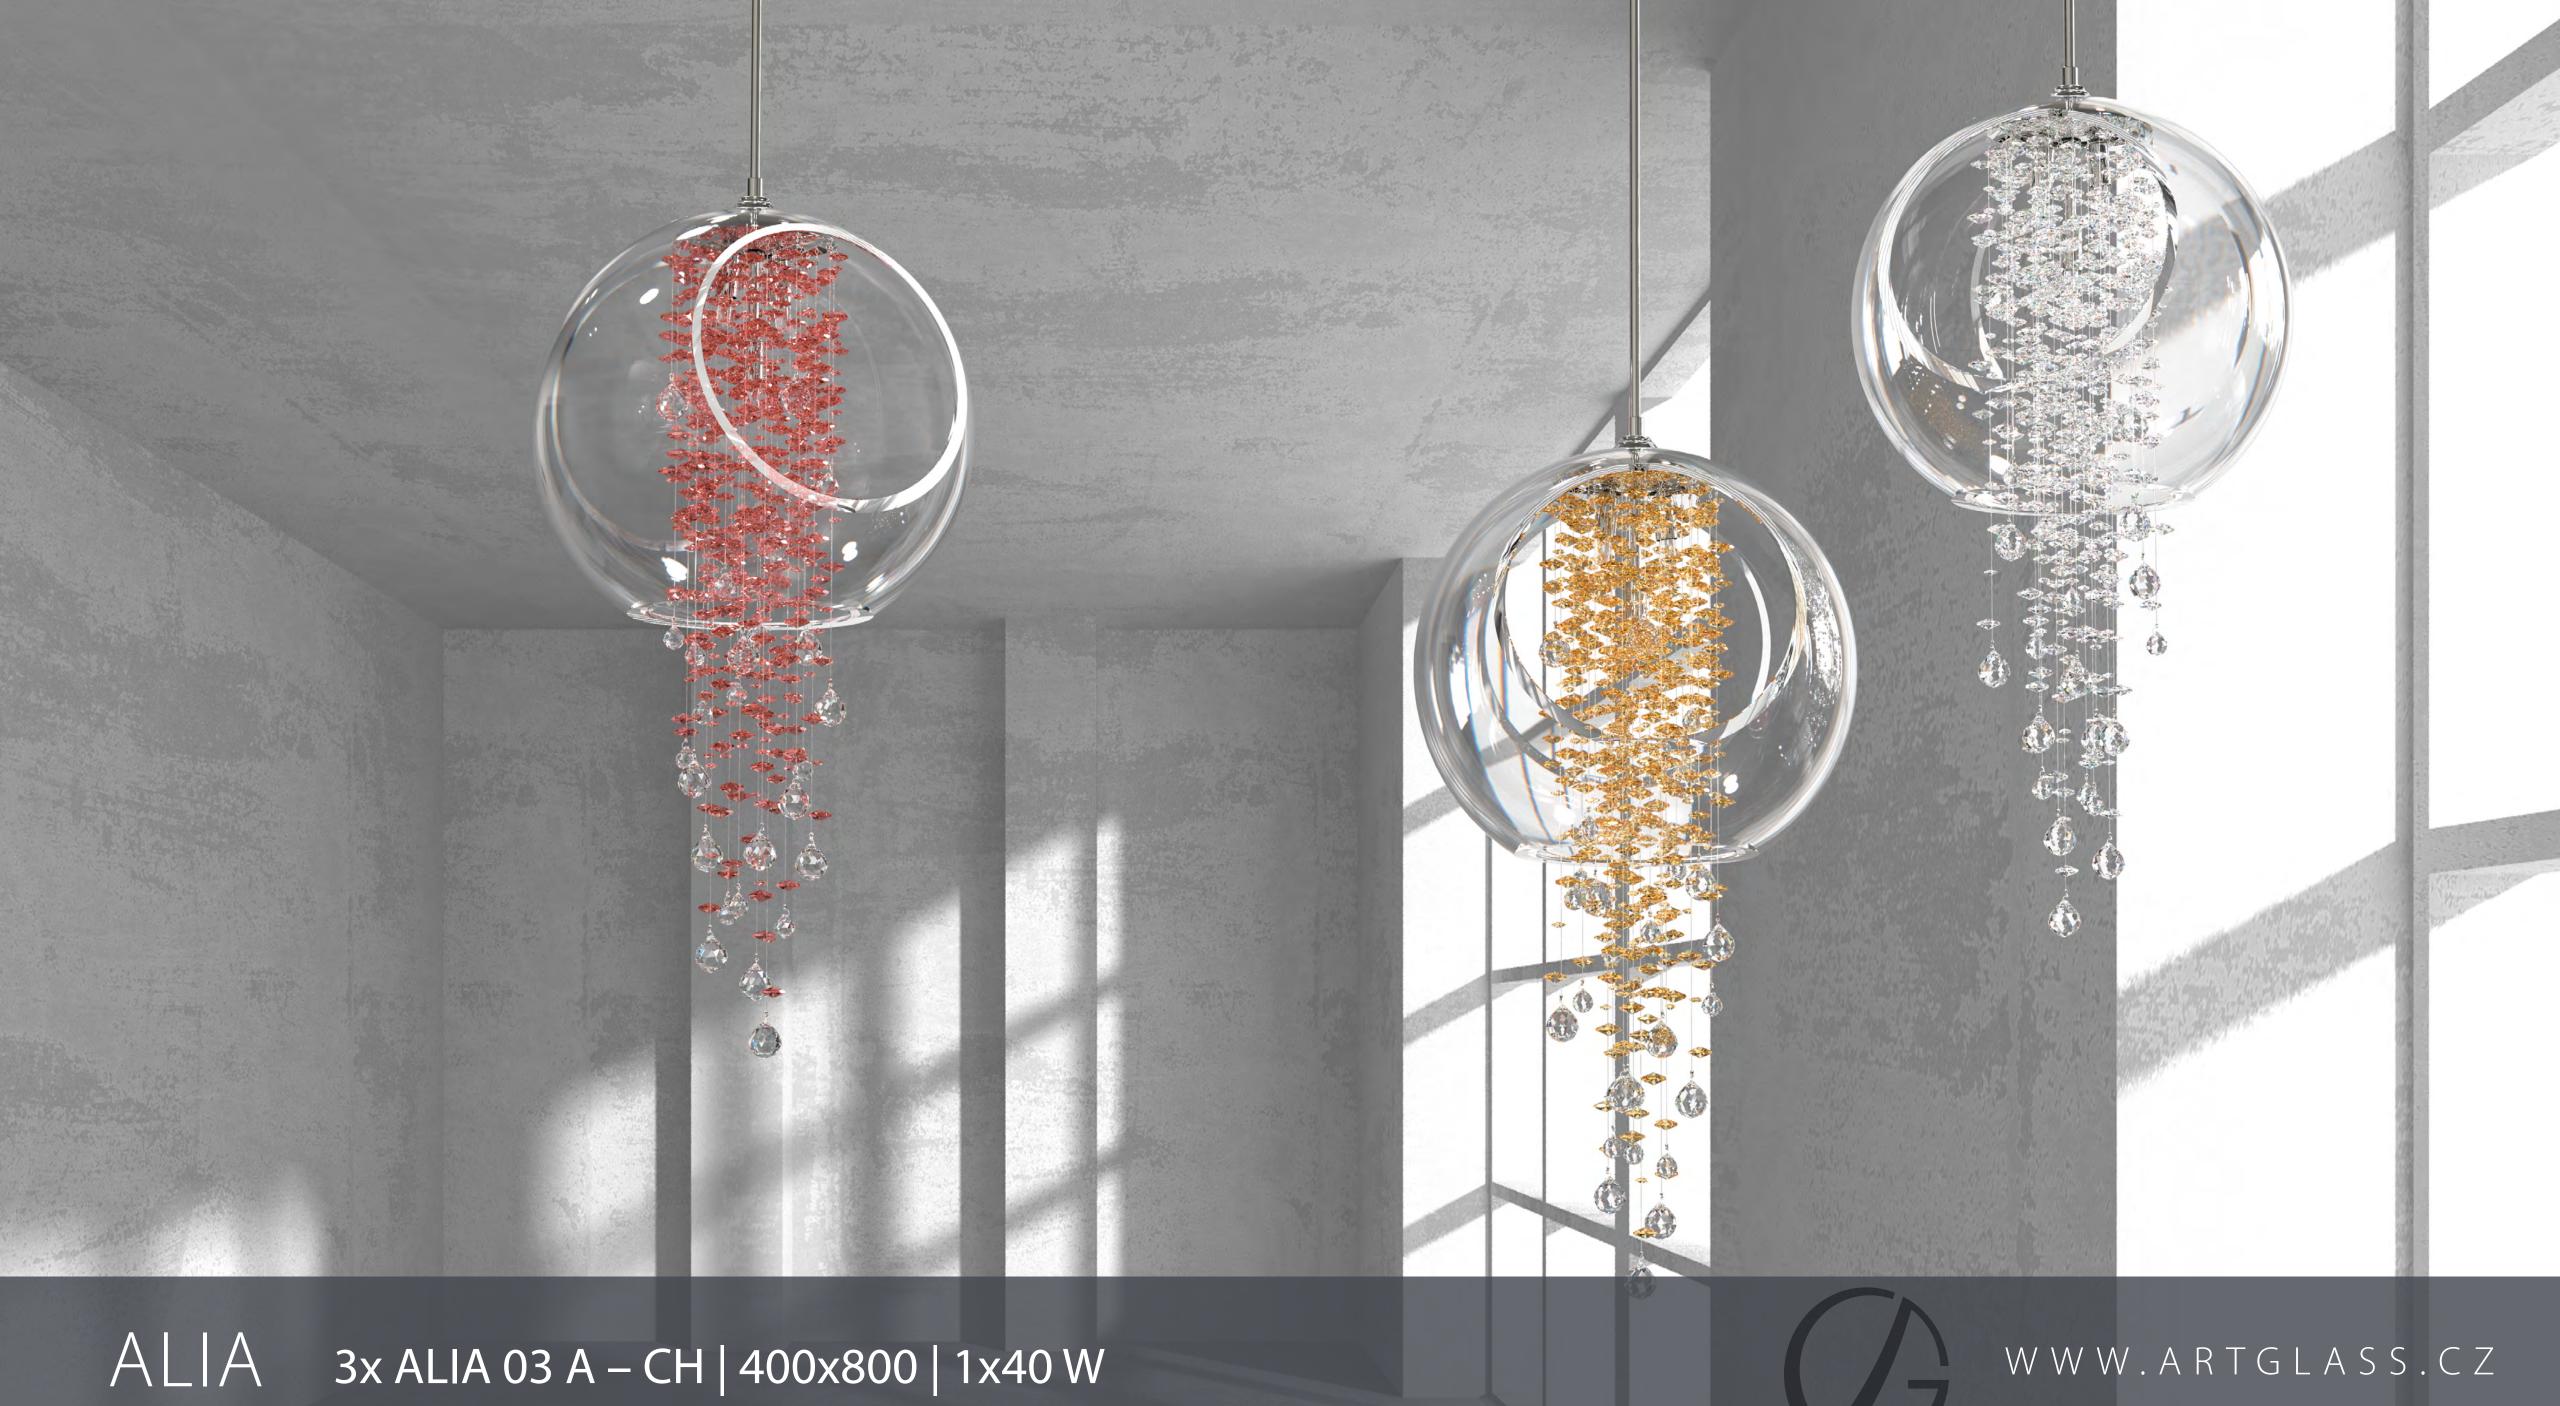

FROM ARS ILLLUSTRANDI COLLECTION

Alia is based on a simple concept, but wants to be interesting and different. The main element here is a glass ball whose shape is deliberately cut off at the sides to reveal the inside. This step opens up new possibilities for playing with internal and external space. The lighting fixture offers both a clean design, when the ball is complemented by a light source only, and a version where the ball is filled with glittering glass trimmings passing through it.

POLISHED NICKEL

POLISHED BRASS

2001

**AMBER** 

## NOTE

ALIA is based on a cut, blown glass sphere and can be combined with chains of glass

Lighting fixtures are shown here for the purposes of illustration only and the designs can be tailored depending on the client's requirements and technical feasibility. Likewise, the full range of surface finishes and colour designs may be more extensive than those

ALIA 01 A - I 700x2000x450 | 5x40W

CLEAR

VIOLET

3003

BLUE

ARTGLASS s.r.o., Smetanova 1659/42, 466 01 Jablonec nad Nisou sales@artglass.cz, +420 483 369 111, +420 483 369 113

CZECH REPUBLIC

www.artglass.cz