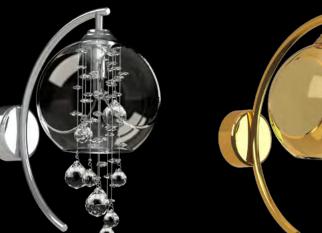

## WALL LAMPS

ALIA 01 A - WL 150x280x220 | 1x40W

ALIA 02 A - CH

300x650 | 1x40W

ALIA 01 B - WL 150x270x220 | 1x40W

TABLE LAMPS

ALIA 01 – TL 250x400 | 1x40W

ALIA 02 – TL 250x380 | 1x40W